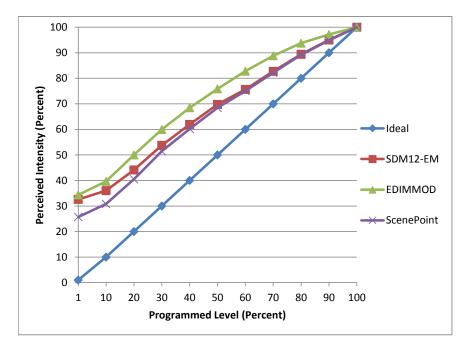

| Dimmer Tested Against:              | SDM12-EM | EDIMMOD | ScenePoint |
|-------------------------------------|----------|---------|------------|
| Pass/Fail                           | Pass     | Pass    | Pass       |
| Best-Fit Power Profile:             |          |         |            |
| Minimum ON                          | 4        | 2       | 3          |
| Maximum ON                          | 90       | 84      | 92         |
| Adjust                              | 100      | 100     | 100        |
| Light Output Range (vs. non-dimmed) |          |         |            |
| Maximum (Perceived)                 | 95.1%    | 95.4%   | 95.1%      |
| Minimum (Perceived)                 | 31.0%    | 32.8%   | 24.4%      |
| Minimum (Measured)                  | 9.6%     | 10.7%   | 6.0%       |

Linearity Curves (Best-fit Power Profile Applied):